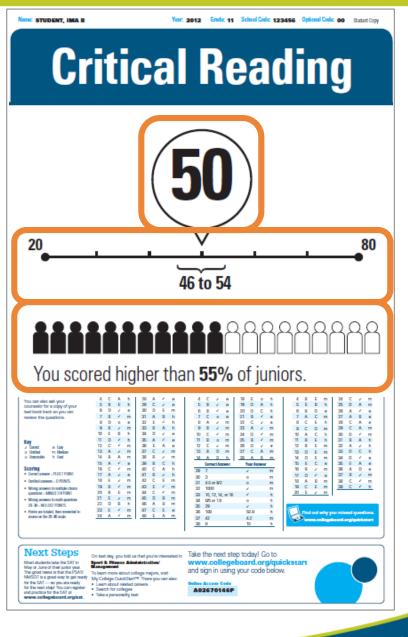

### Score

You can see your projected SAT score online in My College QuickStart (www.collegeboard.org/quickstart).

### Score Range

### Percentile

If you are a junior, your scores are compared to those of other juniors.

If you are a sophomore or younger student, your scores are compared to those of sophomores.