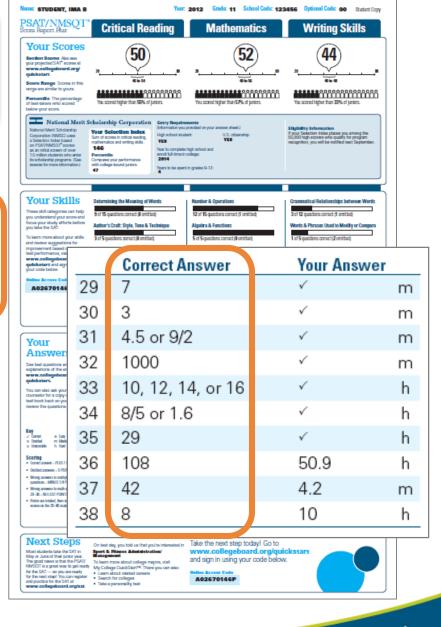

# Your Answers

You will get your test book back with your PSAT/NMSQT results, so that you can review the questions.

You can also review each test question in My College QuickStart.

| Name: STUDENT, IMA B Year: 2012 Grade: 11 School Code: 123456 Optional Code: 00 Student Copy                                    |                   |                  |                  |           |                                                                                                                                                                                                                                                                                                                                                                                                                                                                                                                                                                                                                                                                                                                                                                                                                                                                                                                                                                                                                                                                                                                                                                                                                                                                                                                                                                                                                                                                                                                                                                                                                                                                                                                                                                                                                                                                                                                                                                                                                                                                                                                                |  |  |  |
|---------------------------------------------------------------------------------------------------------------------------------|-------------------|------------------|------------------|-----------|--------------------------------------------------------------------------------------------------------------------------------------------------------------------------------------------------------------------------------------------------------------------------------------------------------------------------------------------------------------------------------------------------------------------------------------------------------------------------------------------------------------------------------------------------------------------------------------------------------------------------------------------------------------------------------------------------------------------------------------------------------------------------------------------------------------------------------------------------------------------------------------------------------------------------------------------------------------------------------------------------------------------------------------------------------------------------------------------------------------------------------------------------------------------------------------------------------------------------------------------------------------------------------------------------------------------------------------------------------------------------------------------------------------------------------------------------------------------------------------------------------------------------------------------------------------------------------------------------------------------------------------------------------------------------------------------------------------------------------------------------------------------------------------------------------------------------------------------------------------------------------------------------------------------------------------------------------------------------------------------------------------------------------------------------------------------------------------------------------------------------------|--|--|--|
| PSAT/N<br>Score Report                                                                                                          | MSQT <sup>®</sup> | Critical Reading |                  |           | Mathematics Writing Skills                                                                                                                                                                                                                                                                                                                                                                                                                                                                                                                                                                                                                                                                                                                                                                                                                                                                                                                                                                                                                                                                                                                                                                                                                                                                                                                                                                                                                                                                                                                                                                                                                                                                                                                                                                                                                                                                                                                                                                                                                                                                                                     |  |  |  |
| Your<br>Section Ser<br>you projecter<br>www.colle<br>quickatart<br>Score Rang<br>range are aim<br>Percentile<br>of hast-balance | Quesu:            | en.<br>1         | < < Your History | Different | 52<br>44<br>52<br>55<br>55<br>55<br>55<br>55<br>55<br>55<br>55<br>55                                                                                                                                                                                                                                                                                                                                                                                                                                                                                                                                                                                                                                                                                                                                                                                                                                                                                                                                                                                                                                                                                                                                                                                                                                                                                                                                                                                                                                                                                                                                                                                                                                                                                                                                                                                                                                                                                                                                                                                                                                                           |  |  |  |
| below your a                                                                                                                    | Alle.             | Ś                | Kou,             | D.        |                                                                                                                                                                                                                                                                                                                                                                                                                                                                                                                                                                                                                                                                                                                                                                                                                                                                                                                                                                                                                                                                                                                                                                                                                                                                                                                                                                                                                                                                                                                                                                                                                                                                                                                                                                                                                                                                                                                                                                                                                                                                                                                                |  |  |  |
| National Me<br>Corporation<br>a Selection I<br>on PSAT/N                                                                        | 1                 | Α                | ~                | е         | tind on your answer sheet.) U.S. claurahip: 25,000 kg/science and the place you among the 25,000 kg/science and the place you among the 25,000 kg/science and the place you among the second se |  |  |  |
| as an initial s<br>1.5 million at<br>its acholarsh<br>reverse for n                                                             | 2                 | В                | ~                | е         | athosi and<br>get                                                                                                                                                                                                                                                                                                                                                                                                                                                                                                                                                                                                                                                                                                                                                                                                                                                                                                                                                                                                                                                                                                                                                                                                                                                                                                                                                                                                                                                                                                                                                                                                                                                                                                                                                                                                                                                                                                                                                                                                                                                                                                              |  |  |  |
|                                                                                                                                 | 3                 | А                | С                | m         | rader 0-12:                                                                                                                                                                                                                                                                                                                                                                                                                                                                                                                                                                                                                                                                                                                                                                                                                                                                                                                                                                                                                                                                                                                                                                                                                                                                                                                                                                                                                                                                                                                                                                                                                                                                                                                                                                                                                                                                                                                                                                                                                                                                                                                    |  |  |  |
| Your                                                                                                                            | 4                 | С                | А                | h         | Rumber & Operations Grammatical Relationships between Words                                                                                                                                                                                                                                                                                                                                                                                                                                                                                                                                                                                                                                                                                                                                                                                                                                                                                                                                                                                                                                                                                                                                                                                                                                                                                                                                                                                                                                                                                                                                                                                                                                                                                                                                                                                                                                                                                                                                                                                                                                                                    |  |  |  |
| These skill ca<br>you understa                                                                                                  | 5                 | В                | Е                | h         | 12 of 15 questions correct (1 omitted) 3 of 12 questions correct (1 omitted)                                                                                                                                                                                                                                                                                                                                                                                                                                                                                                                                                                                                                                                                                                                                                                                                                                                                                                                                                                                                                                                                                                                                                                                                                                                                                                                                                                                                                                                                                                                                                                                                                                                                                                                                                                                                                                                                                                                                                                                                                                                   |  |  |  |
| focus your st<br>you take the !<br>To learn more<br>and review a                                                                | 6                 | D                | ~                | е         | Algebra & Fenctions Words & Phrases Used to Modify or Company<br>5 of Squestions correct (& omitted) 1 of Squestions correct (& omitted)                                                                                                                                                                                                                                                                                                                                                                                                                                                                                                                                                                                                                                                                                                                                                                                                                                                                                                                                                                                                                                                                                                                                                                                                                                                                                                                                                                                                                                                                                                                                                                                                                                                                                                                                                                                                                                                                                                                                                                                       |  |  |  |
| improvement<br>text performs<br>www.collo                                                                                       | 7                 | В                | ~                | m         | Committy & Mossparament     Phrases & Classes     If of 10 questions carred (2 amitted)     6 of 10 questions carred (2 amitted)                                                                                                                                                                                                                                                                                                                                                                                                                                                                                                                                                                                                                                                                                                                                                                                                                                                                                                                                                                                                                                                                                                                                                                                                                                                                                                                                                                                                                                                                                                                                                                                                                                                                                                                                                                                                                                                                                                                                                                                               |  |  |  |
| quickstart<br>your code be                                                                                                      | 8                 | D                | 0                | е         | lo ne quadrats contact pomicado<br>Jula, Statistics & Probability Correctly Formed Sentences                                                                                                                                                                                                                                                                                                                                                                                                                                                                                                                                                                                                                                                                                                                                                                                                                                                                                                                                                                                                                                                                                                                                                                                                                                                                                                                                                                                                                                                                                                                                                                                                                                                                                                                                                                                                                                                                                                                                                                                                                                   |  |  |  |
| A0267                                                                                                                           | 9                 | В                | ~                | m         | 6 of 8 questions connect (4 omittad)<br>Robationschips of Sontinences & Paragraphs                                                                                                                                                                                                                                                                                                                                                                                                                                                                                                                                                                                                                                                                                                                                                                                                                                                                                                                                                                                                                                                                                                                                                                                                                                                                                                                                                                                                                                                                                                                                                                                                                                                                                                                                                                                                                                                                                                                                                                                                                                             |  |  |  |
|                                                                                                                                 | 10                | Е                | В                | h         | Col augustations for the hypothygy year<br>www.colleguite.end.org/splicit.end<br>2 of 6 quartiers convcipt mitted                                                                                                                                                                                                                                                                                                                                                                                                                                                                                                                                                                                                                                                                                                                                                                                                                                                                                                                                                                                                                                                                                                                                                                                                                                                                                                                                                                                                                                                                                                                                                                                                                                                                                                                                                                                                                                                                                                                                                                                                              |  |  |  |
|                                                                                                                                 | 11                | D                | ~                | h         |                                                                                                                                                                                                                                                                                                                                                                                                                                                                                                                                                                                                                                                                                                                                                                                                                                                                                                                                                                                                                                                                                                                                                                                                                                                                                                                                                                                                                                                                                                                                                                                                                                                                                                                                                                                                                                                                                                                                                                                                                                                                                                                                |  |  |  |
| Ansv                                                                                                                            | 12                | С                | ~                | m         | <u>illilli illilli</u>                                                                                                                                                                                                                                                                                                                                                                                                                                                                                                                                                                                                                                                                                                                                                                                                                                                                                                                                                                                                                                                                                                                                                                                                                                                                                                                                                                                                                                                                                                                                                                                                                                                                                                                                                                                                                                                                                                                                                                                                                                                                                                         |  |  |  |
| See test que<br>explemetions<br>www.coller                                                                                      | 13                | А                | ~                | m         | 2 E f a 16 E f m 2 C E a 22 E f b                                                                                                                                                                                                                                                                                                                                                                                                                                                                                                                                                                                                                                                                                                                                                                                                                                                                                                                                                                                                                                                                                                                                                                                                                                                                                                                                                                                                                                                                                                                                                                                                                                                                                                                                                                                                                                                                                                                                                                                                                                                                                              |  |  |  |
| You can also<br>counselor for                                                                                                   | 14                | В                | А                | m         | 2 E / 8 17 A C h 2 A / m 22 E / m<br>4 C / 8 19 D A h 5 E m 24 C / m<br>5 B / 8 19 D A h 5 E m 125 D A m                                                                                                                                                                                                                                                                                                                                                                                                                                                                                                                                                                                                                                                                                                                                                                                                                                                                                                                                                                                                                                                                                                                                                                                                                                                                                                                                                                                                                                                                                                                                                                                                                                                                                                                                                                                                                                                                                                                                                                                                                       |  |  |  |
| test book bec<br>review the qu                                                                                                  | 15                | А                | ~                | е         | 6 8 ' e 20 D C h 6 8 D e 26 A ' e<br>7 C o e 21 8 ' e 7 A C m 27 A 8 e<br>8 A ' m 22 C ' e 8 C E h 7 A C A e<br>9 8 · m 23 A ' m 22 C A e                                                                                                                                                                                                                                                                                                                                                                                                                                                                                                                                                                                                                                                                                                                                                                                                                                                                                                                                                                                                                                                                                                                                                                                                                                                                                                                                                                                                                                                                                                                                                                                                                                                                                                                                                                                                                                                                                                                                                                                      |  |  |  |
| Kay                                                                                                                             | 16                | С                | ~                | m         | 10 C / m 24 D / m 10 A C h 20 D / m<br>11 8 o m 25 8 / m 11 8 E h 31 8 A h<br>12 C / m 25 D / s 12 8 E m 22 A / h                                                                                                                                                                                                                                                                                                                                                                                                                                                                                                                                                                                                                                                                                                                                                                                                                                                                                                                                                                                                                                                                                                                                                                                                                                                                                                                                                                                                                                                                                                                                                                                                                                                                                                                                                                                                                                                                                                                                                                                                              |  |  |  |
| o Onitial<br>u Dataratio                                                                                                        | 17                | Α                | ~                | е         | 10         10         10         10         10         10         10         10         10         10         10         10         10         10         10         10         10         10         10         10         10         10         10         10         10         10         10         10         10         10         10         10         10         10         10         10         10         10         10         10         10         10         10         10         10         10         10         10         10         10         10         10         10         10         10         10         10         10         10         10         10         10         10         10         10         10         10         10         10         10         10         10         10         10         10         10         10         10         10         10         10         10         10         10         10         10         10         10         10         10         10         10         10         10         10         10         10         10         10         10         10         10<                                                                                                                                                                                                                                                                                                                                                                                                                                                                                                                                                                                                                                                                                                                                                                                                                                                                                                                                                                     |  |  |  |
| Constants     Oniting     Oniting                                                                                               | 18                | E                | ~                | m         | 20         7         m         10         8         7         m         26         A         0         e           20         3         5         m         10         0         7         0         10         10         10         10         10         10         10         10         10         10         10         10         10         10         10         10         10         10         10         10         10         10         10         10         10         10         10         10         10         10         10         10         10         10         10         10         10         10         10         10         10         10         10         10         10         10         10         10         10         10         10         10         10         10         10         10         10         10         10         10         10         10         10         10         10         10         10         10         10         10         10         10         10         10         10         10         10         10         10         10         10         10 <t< td=""></t<>                                                                                                                                                                                                                                                                                                                                                                                                                                                                                                                                                                                                                                                                                                                                                                                                                                                                                                                                                                             |  |  |  |
| Wrang servers<br>quantizer - M     Wrang servers<br>29-30 - NO10                                                                | 19                | В                | ~                | m         | 20 1000 / m 19 C E m 20 C / h<br>20 10,12, M, or M / h<br>21 10,12, M, or M / h<br>22 10,12, M, or M / h<br>23 10,12, M, or M / h<br>24 10,00 / h                                                                                                                                                                                                                                                                                                                                                                                                                                                                                                                                                                                                                                                                                                                                                                                                                                                                                                                                                                                                                                                                                                                                                                                                                                                                                                                                                                                                                                                                                                                                                                                                                                                                                                                                                                                                                                                                                                                                                                              |  |  |  |
| <ul> <li>Reits an iola<br/>access or the 2</li> </ul>                                                                           | 20                | В                | E                | m         | 26 103 509 h<br>27 42 43 m<br>28 10 h                                                                                                                                                                                                                                                                                                                                                                                                                                                                                                                                                                                                                                                                                                                                                                                                                                                                                                                                                                                                                                                                                                                                                                                                                                                                                                                                                                                                                                                                                                                                                                                                                                                                                                                                                                                                                                                                                                                                                                                                                                                                                          |  |  |  |
|                                                                                                                                 | 21                | E                | ~                | m         |                                                                                                                                                                                                                                                                                                                                                                                                                                                                                                                                                                                                                                                                                                                                                                                                                                                                                                                                                                                                                                                                                                                                                                                                                                                                                                                                                                                                                                                                                                                                                                                                                                                                                                                                                                                                                                                                                                                                                                                                                                                                                                                                |  |  |  |
| Next                                                                                                                            | 22                | D                | В                | h         | ake the next step today! Go to                                                                                                                                                                                                                                                                                                                                                                                                                                                                                                                                                                                                                                                                                                                                                                                                                                                                                                                                                                                                                                                                                                                                                                                                                                                                                                                                                                                                                                                                                                                                                                                                                                                                                                                                                                                                                                                                                                                                                                                                                                                                                                 |  |  |  |
| May or June o<br>The good new<br>NMSCIT is a g<br>for the SAT-                                                                  | 23                | E                | ~                | m         | nd sign in using your code below.                                                                                                                                                                                                                                                                                                                                                                                                                                                                                                                                                                                                                                                                                                                                                                                                                                                                                                                                                                                                                                                                                                                                                                                                                                                                                                                                                                                                                                                                                                                                                                                                                                                                                                                                                                                                                                                                                                                                                                                                                                                                                              |  |  |  |
| for the SAT<br>for the next at<br>and practice it<br>www.colleg                                                                 | 24                | Α                | ~                | m         | A02670146P                                                                                                                                                                                                                                                                                                                                                                                                                                                                                                                                                                                                                                                                                                                                                                                                                                                                                                                                                                                                                                                                                                                                                                                                                                                                                                                                                                                                                                                                                                                                                                                                                                                                                                                                                                                                                                                                                                                                                                                                                                                                                                                     |  |  |  |
|                                                                                                                                 |                   |                  |                  |           |                                                                                                                                                                                                                                                                                                                                                                                                                                                                                                                                                                                                                                                                                                                                                                                                                                                                                                                                                                                                                                                                                                                                                                                                                                                                                                                                                                                                                                                                                                                                                                                                                                                                                                                                                                                                                                                                                                                                                                                                                                                                                                                                |  |  |  |

# Your Answers: Student-Produced Responses

Some of the math problems required you to grid in answers instead of selecting an option. For these questions, you will see the correct answer(s) written out.