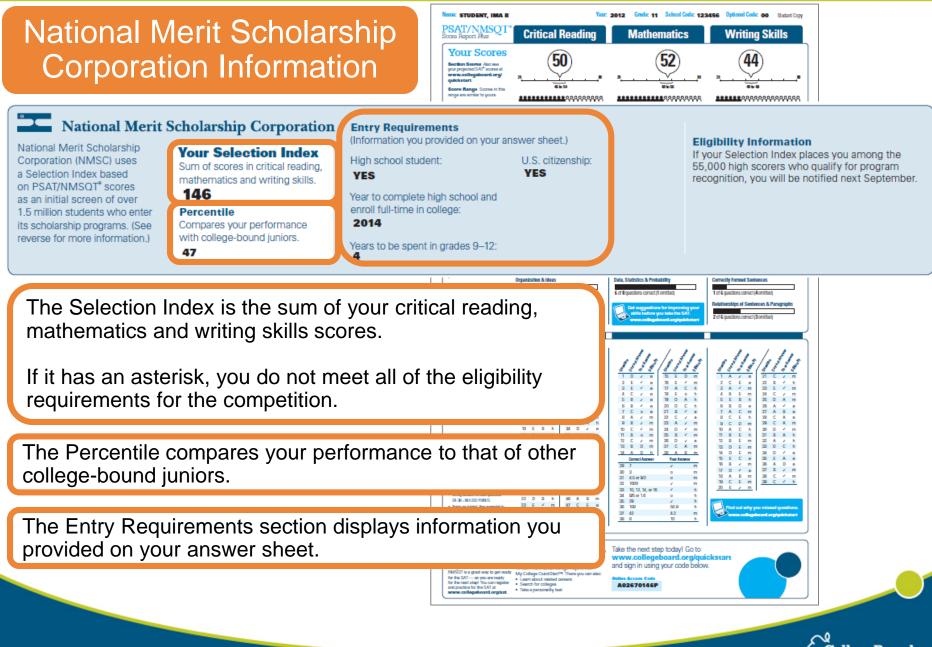

#### Grade: 11 School Code: 123456 STUDENT, IMA B Next Steps PSAT/NMSQT Score Report Plus Critical Reading Mathematics Writing Skills Your Scores 50 52 44 Section Scores Also ass your projected SAT\* accress What's next? au scored higher than 33% of jur ur Selection Index places you among the 000 high accrems who quality for program Use the access code on your report to log in to My College QuickStart, a personalized college and career planning kit. There you •Search for colleges Get a personalized SAT study plan Take a personality test to find majors and careers that fit you See your AP Potential www.collegeboard.org/quickstart