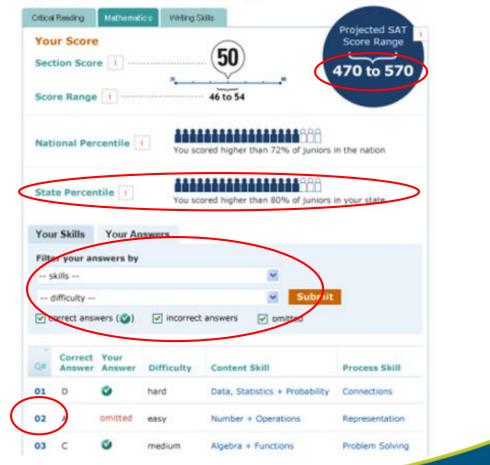

## **My Online Score Report**

- Projected SAT<sup>®</sup> score ranges
- State percentiles
- You can filter questions
- Questions and answer explanations

### My Online PSAT/NMSQT Score Report